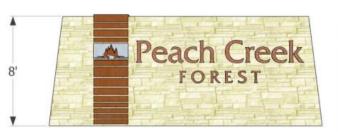

| Preliminary plat submitted to Walker County.    |  |
| Discharge Permit          |             | х                                    | Discharge permit has been completed with TCEQ.  |  |
|                           |             |                                      | Permit No. WQ0016159001.                        |  |
| MUD Creation              | x           |                                      | TCEQ MUD creation is in process with Rob Seale, |  |
|                           |             |                                      | Attorney at ABHR. Walker County MUD No. 1.      |  |
| TxDOT Driveway Permits    | Х           |                                      | Submitted to TxDot.                             |  |

















Peach Creek



## East Monument



6' -6"



Site Column