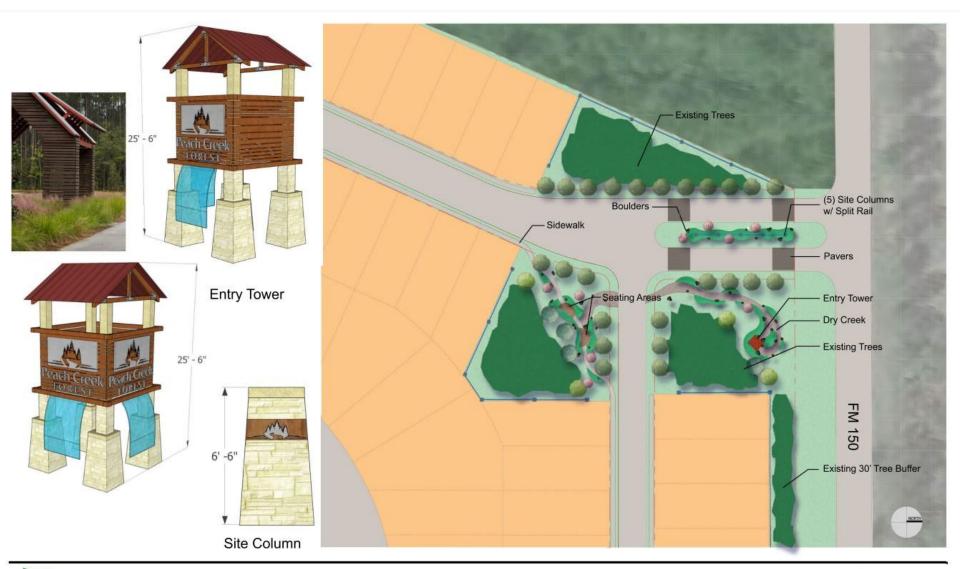

| Х           |                                      | Preliminary plat submitted to Walker County.    |  |
| Discharge Permit          |             | х                                    | Discharge permit has been completed with TCEQ.  |  |
|                           |             |                                      | Permit No. WQ0016159001.                        |  |
| MUD Creation              | x           |                                      | TCEQ MUD creation is in process with Rob Seale, |  |
|                           |             |                                      | Attorney at ABHR. Walker County MUD No. 1.      |  |
| TxDOT Driveway Permits    | Х           |                                      | Submitted to TxDot.                             |  |

















Peach Creek



## East Monument



6' -6"



Site Column