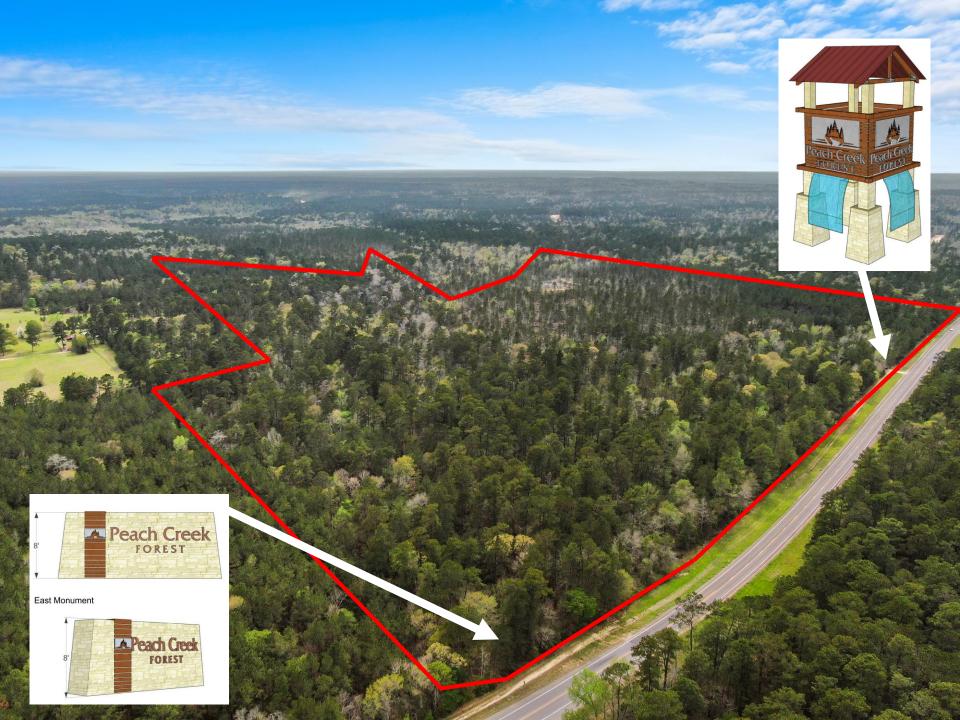

## Description

NEW 216-acre development in Waverly, TX with 809 50-foot lots. This property has great visibility with over 2,200 feet of frontage on FM 150, and is adjacent to the acreage developments Deer Forest and Republic Grand Ranch. The property lies in Walker County. This forested property is bisected by the meandering Peach Creek. The gradual topography of this land with a deep creek bed makes this development very efficient.

Peach Creek