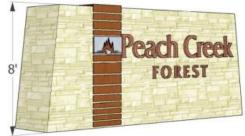

| Preliminary plat submitted to Walker County.    |  |
| Discharge Permit          |             | х                                    | Discharge permit has been completed with TCEQ.  |  |
|                           |             |                                      | Permit No. WQ0016159001.                        |  |
| MUD Creation              | x           |                                      | TCEQ MUD creation is in process with Rob Seale, |  |
|                           |             |                                      | Attorney at ABHR. Walker County MUD No. 1.      |  |
| TxDOT Driveway Permits    | Х           |                                      | Submitted to TxDot.                             |  |

















Peach Creek



## East Monument



6' -6"



Site Column