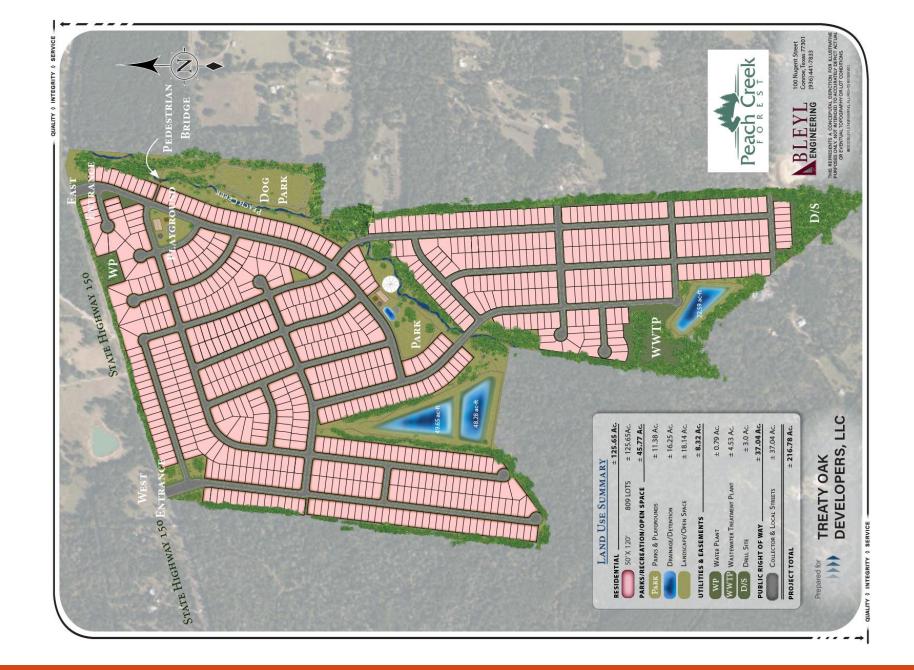

## Description

NEW 216-acre development in Waverly, TX with 809 50-foot lots. This property has great visibility with over 2,200 feet of frontage on FM 150, and is adjacent to the acreage developments Deer Forest and Republic Grand Ranch. The property lies in Walker County. This forested property is bisected by the meandering Peach Creek. The gradual topography of this land with a deep creek bed makes this development very efficient.