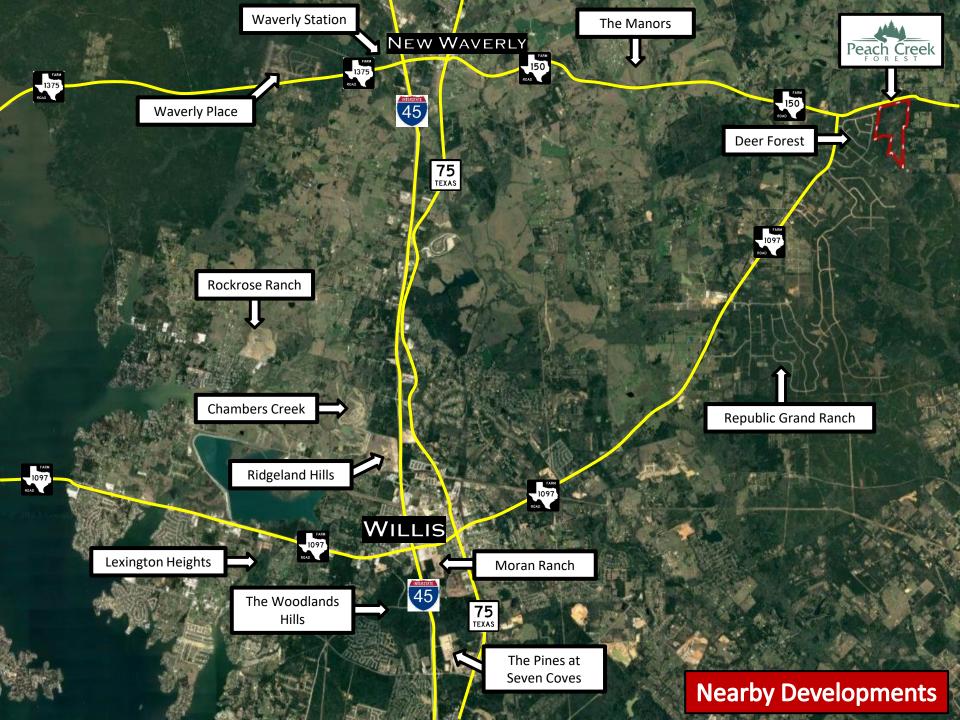

## **Property Highlights**

- Next door to Deer Forest and Republic Grand Ranch
- 1 mile East of FM 1097
- 8 miles East of I-45
- 12 miles to Kroger and New HEB in Willis
- 17 miles to Lake Conroe
- -17 miles to Walmart in Conroe