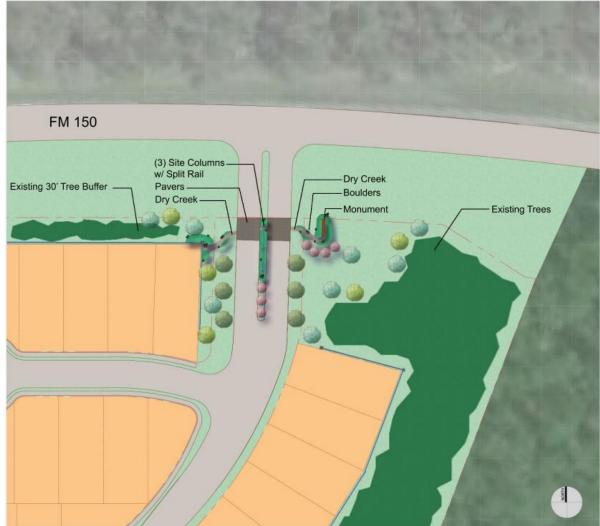

## Description

NEW 216-acre development in Waverly, TX with 809 50-foot lots. This property has great visibility with over 2,200 feet of frontage on FM 150, and is adjacent to the acreage developments Deer Forest and Republic Grand Ranch. The property lies in Walker County. This forested property is bisected by the meandering Peach Creek. The gradual topography of this land with a deep creek bed makes this development very efficient.

## **Property Highlights**

- Next door to Deer Forest and Republic Grand Ranch
- 1 mile East of FM 1097
- 8 miles East of I-45
- 12 miles to Kroger and New HEB in Willis
- 17 miles to Lake Conroe
- -17 miles to Walmart in Conroe