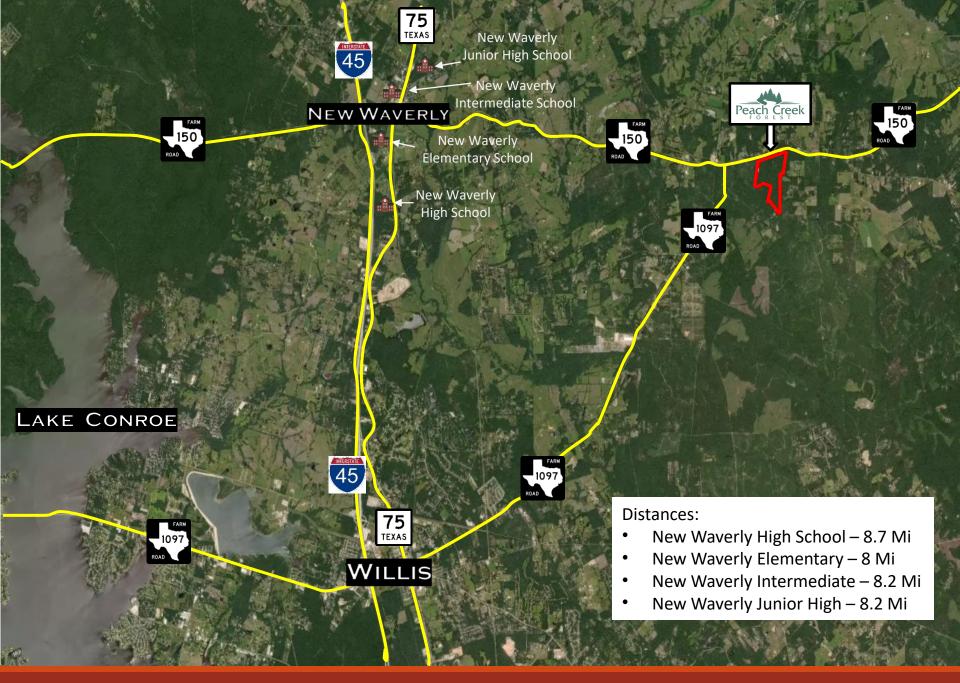

## **Property Highlights**

- Next door to Deer Forest and Republic Grand Ranch
- 1 mile East of FM 1097
- 8 miles East of I-45
- 12 miles to Kroger and New HEB in Willis
- 17 miles to Lake Conroe
- -17 miles to Walmart in Conroe