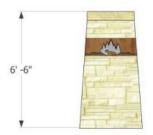

| Preliminary plat submitted to Walker County.    |  |
| Discharge Permit          |             | х                                    | Discharge permit has been completed with TCEQ.  |  |
|                           |             |                                      | Permit No. WQ0016159001.                        |  |
| MUD Creation              | x           |                                      | TCEQ MUD creation is in process with Rob Seale, |  |
|                           |             |                                      | Attorney at ABHR. Walker County MUD No. 1.      |  |
| TxDOT Driveway Permits    | Х           |                                      | Submitted to TxDot.                             |  |

















Peach Creek



## East Monument



6' -6"



Site Column