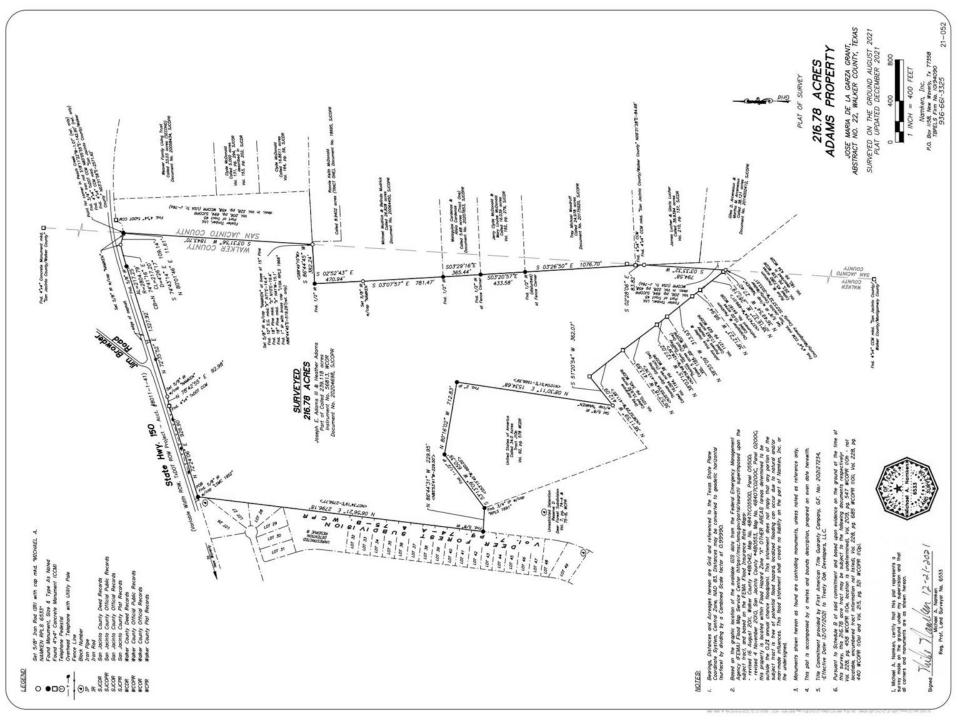

## 216.78 Acres Waverly, TX

| Property Information | Walker County              |
|----------------------|----------------------------|
| Size                 | 216.78 Acres               |
| Appraisal District   | www.walkercad.org          |
| Jurisdiction         | Walker County              |
| Water                | MUD #1                     |
| Sewer                | MUD #1                     |
| Electric             | Sam Houston Electric Co-Op |
| Schools              | New Waverly I.S.D          |
| Google Earth File    | www.treatyoakdev.com/pcf   |

## Description

NEW 216-acre development in Waverly, TX with 809 50-foot lots. This property has great visibility with over 2,200 feet of frontage on FM 150, and is adjacent to the acreage developments Deer Forest and Republic Grand Ranch. The property lies in Walker County. This forested property is bisected by the meandering Peach Creek. The gradual topography of this land with a deep creek bed makes this development very efficient.