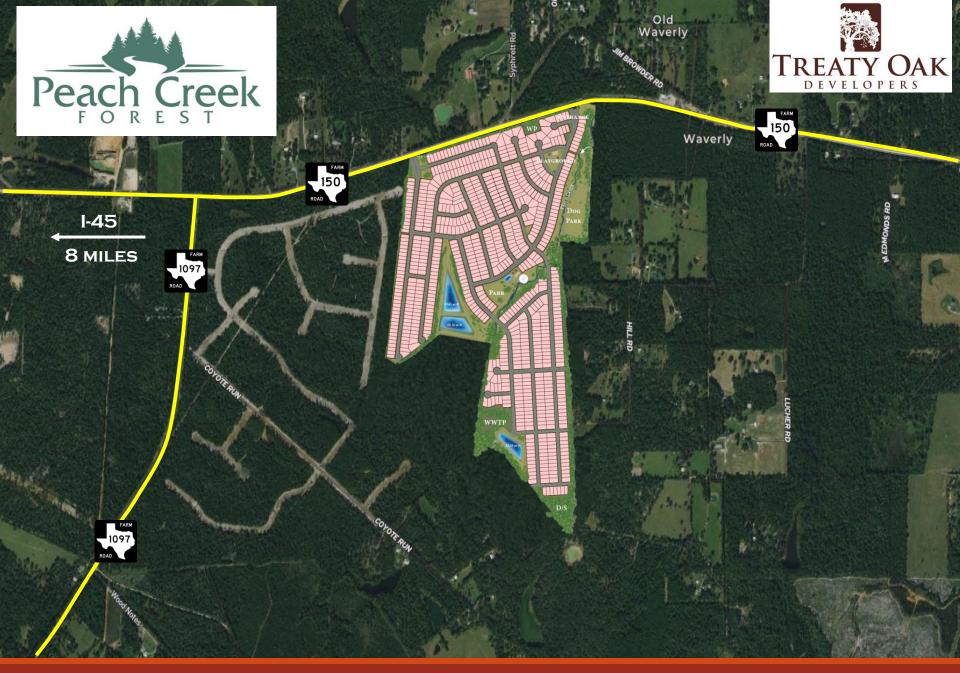

## Description

NEW 216-acre development in Waverly, TX with 809 50-foot lots. This property has great visibility with over 2,200 feet of frontage on FM 150, and is adjacent to the acreage developments Deer Forest and Republic Grand Ranch. The property lies in Walker County. This forested property is bisected by the meandering Peach Creek. The gradual topography of this land with a deep creek bed makes this development very efficient.

## **Property Highlights**

- Next door to Deer Forest and Republic Grand Ranch
- 1 mile East of FM 1097
- 8 miles East of I-45
- 12 miles to Kroger and New HEB in Willis
- 17 miles to Lake Conroe
- -17 miles to Walmart in Conroe