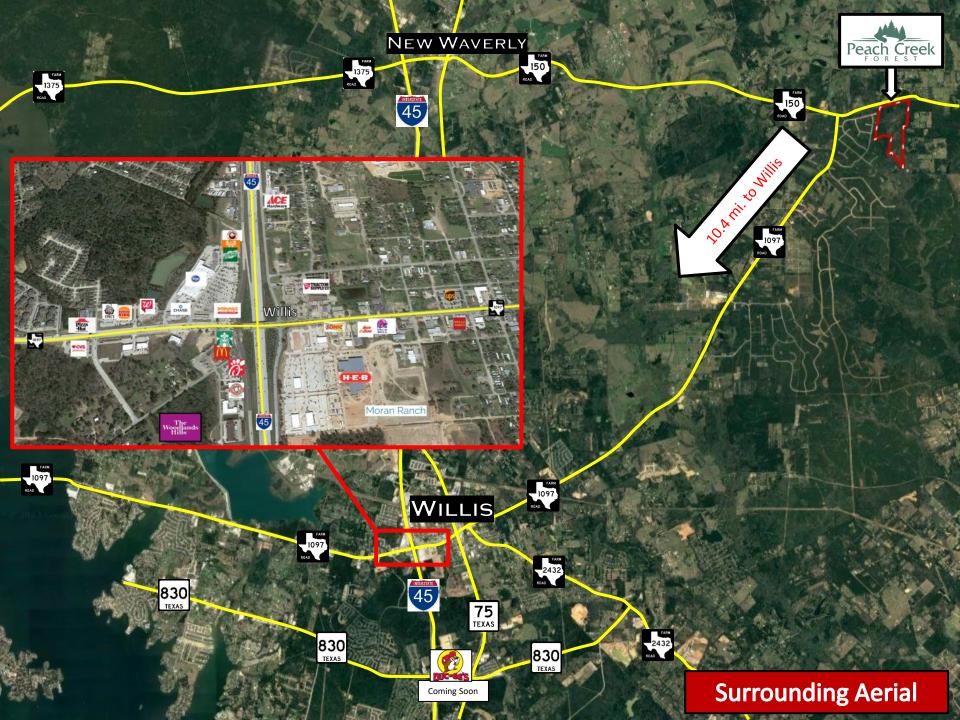

## **Property Highlights**

- Next door to Deer Forest and Republic Grand Ranch
- 1 mile East of FM 1097
- 8 miles East of I-45
- 12 miles to Kroger and New HEB in Willis
- 17 miles to Lake Conroe
- -17 miles to Walmart in Conroe