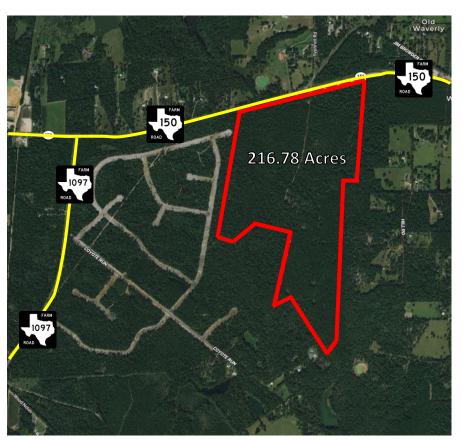

## 216.78 Acres Waverly, TX

| Property Information | Walker County              |
|----------------------|----------------------------|
| Size                 | 216.78 Acres               |
| Appraisal District   | www.walkercad.org          |
| Jurisdiction         | Walker County              |
| Water                | MUD #1                     |
| Sewer                | MUD #1                     |
| Electric             | Sam Houston Electric Co-Op |
| Schools              | New Waverly I.S.D          |
| Google Earth File    | www.treatyoakdev.com/pcf   |

## Description

NEW 216-acre development in Waverly, TX with 809 50-foot lots. This property has great visibility with over 2,200 feet of frontage on FM 150, and is adjacent to the acreage developments Deer Forest and Republic Grand Ranch. The property lies in Walker County. This forested property is bisected by the meandering Peach Creek. The gradual topography of this land with a deep creek bed makes this development very efficient.