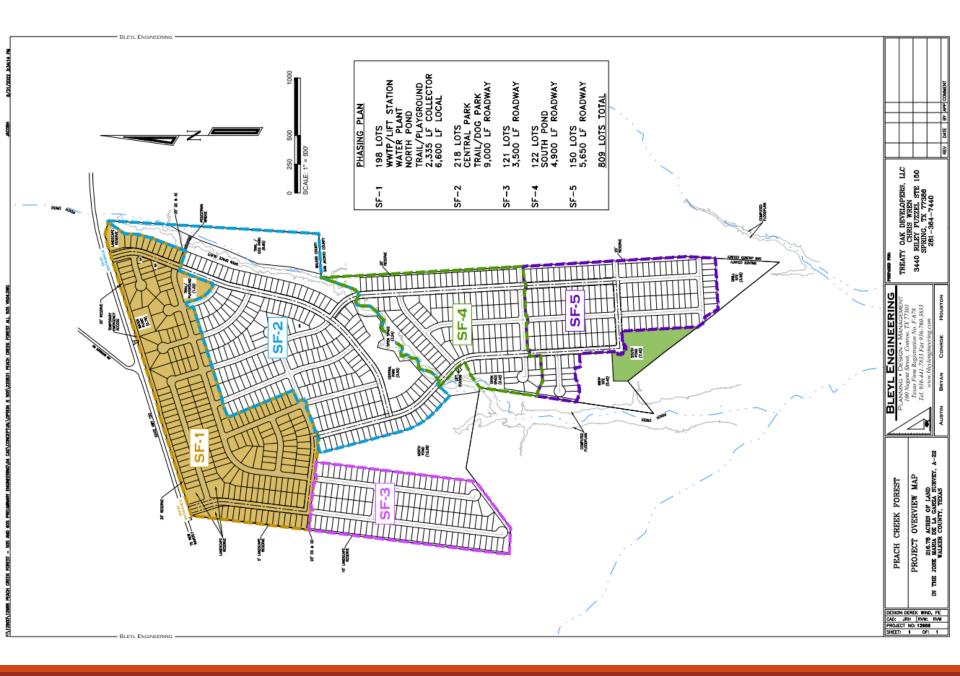

## Description

NEW 216-acre development in Waverly, TX with 809 50-foot lots. This property has great visibility with over 2,200 feet of frontage on FM 150, and is adjacent to the acreage developments Deer Forest and Republic Grand Ranch. The property lies in Walker County. This forested property is bisected by the meandering Peach Creek. The gradual topography of this land with a deep creek bed makes this development very efficient.