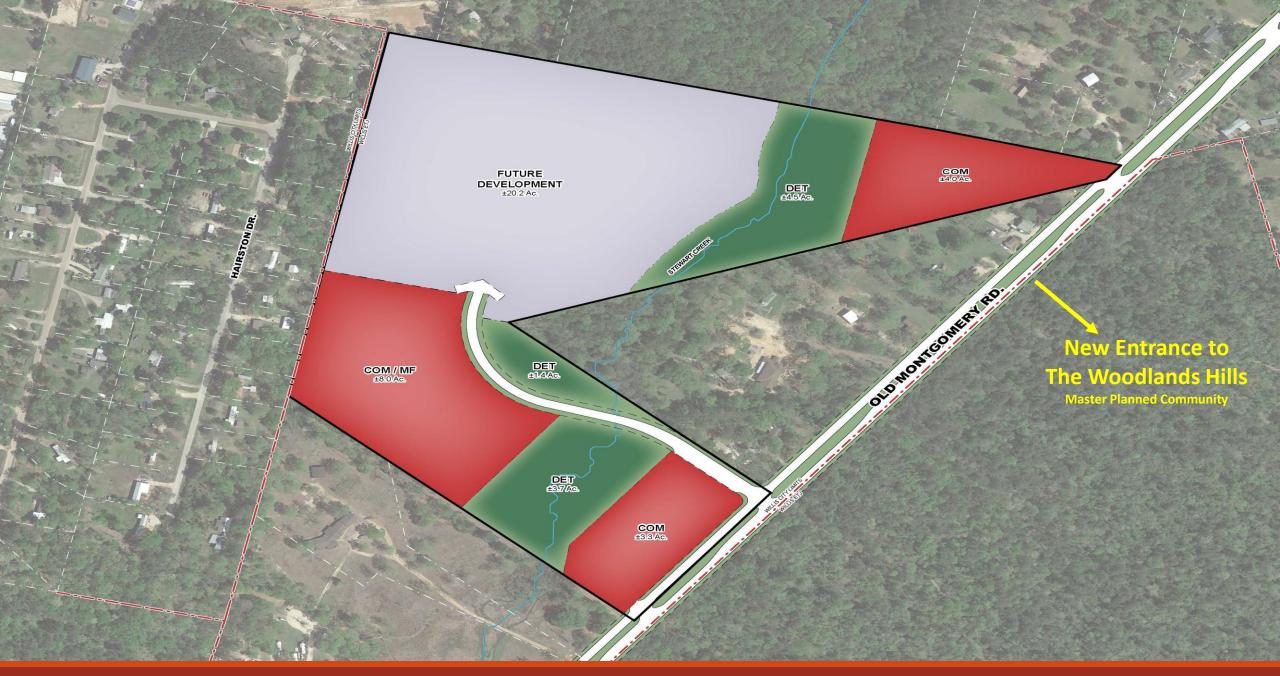

## Description

Total

NEW 45-acre mixed use development across the street from The Woodlands Hills master planned community. Located less than a mile from I-45 and a block south of FM 1097 with frontage on Old Montgomery Rd. This tract will be a mixed use development with commercial, retail and residential. All pads are zoned for commercial use and have a net acreage with offsite detention. No MUD taxes. All water and sewer is provided by the City and located onsite. Will subdivide.