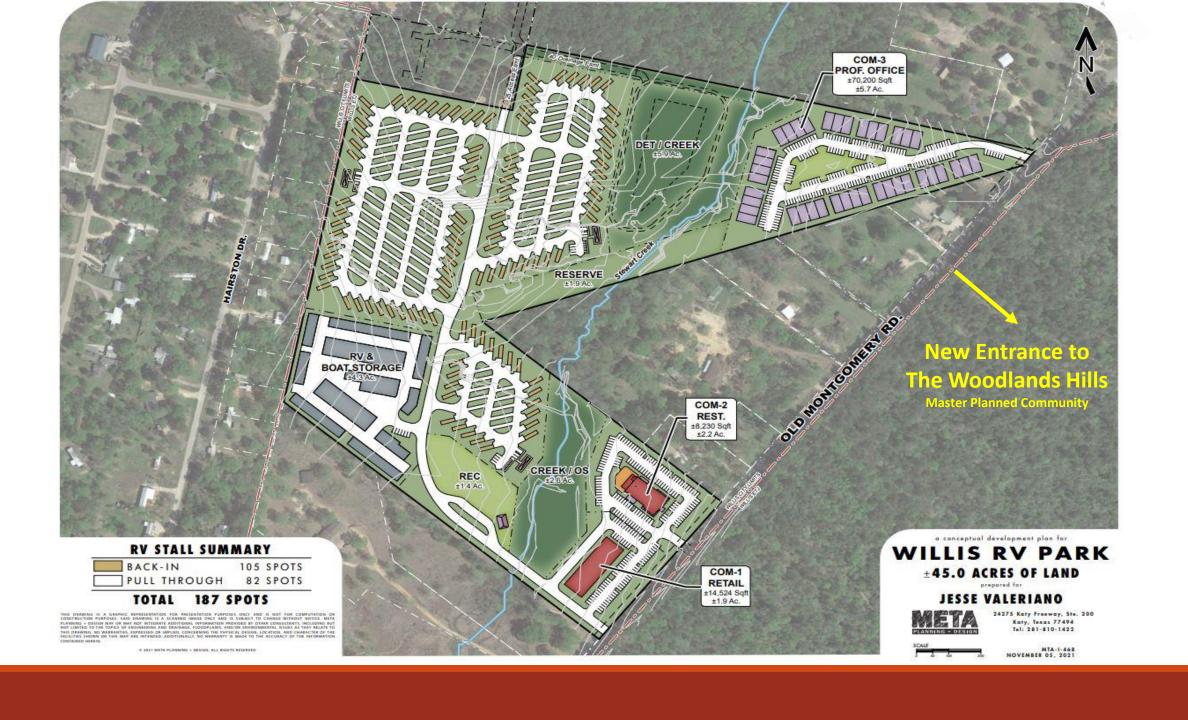

## Description

Total

NEW 45-acre mixed use development across the street from The Woodlands Hills master planned community. Located less than a mile from I-45 and a block south of FM 1097 with frontage on Old Montgomery Rd. This tract will be a mixed use development with commercial, retail and residential. All pads are zoned for commercial use and have a net acreage with offsite detention. No MUD taxes. All water and sewer is provided by the City and located onsite. Will subdivide.

## **Property Highlights**

- Across from The Woodland Hills master planned community
- -Property has special use permit for a RV Park
- -Quick access to I-45
- -4.5 miles to Lake Conroe