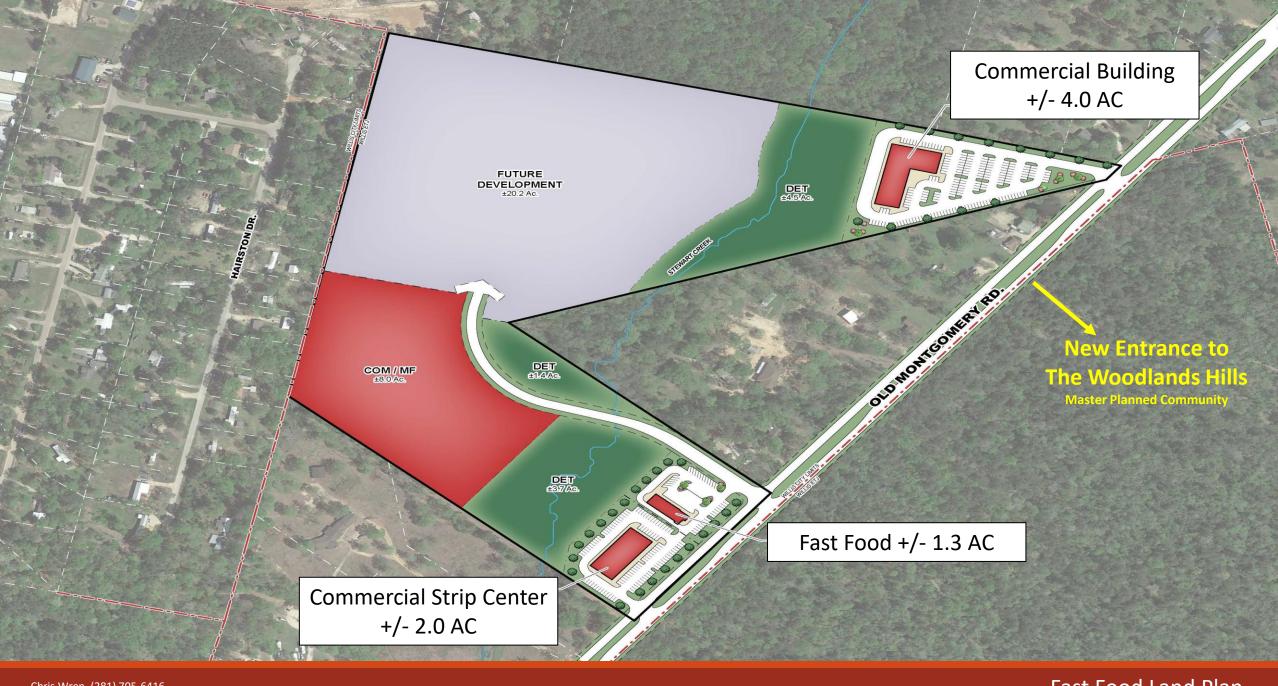

## Description

Total

NEW 45-acre mixed use development across the street from The Woodlands Hills master planned community. Located less than a mile from I-45 and a block south of FM 1097 with frontage on Old Montgomery Rd. This tract will be a mixed use development with commercial, retail and residential. All pads are zoned for commercial use and have a net acreage with offsite detention. No MUD taxes. All water and sewer is provided by the City and located onsite. Will subdivide.

## **Property Highlights**

- Across from The Woodland Hills master planned community
- -Property has special use permit for a RV Park
- -Quick access to I-45
- -4.5 miles to Lake Conroe