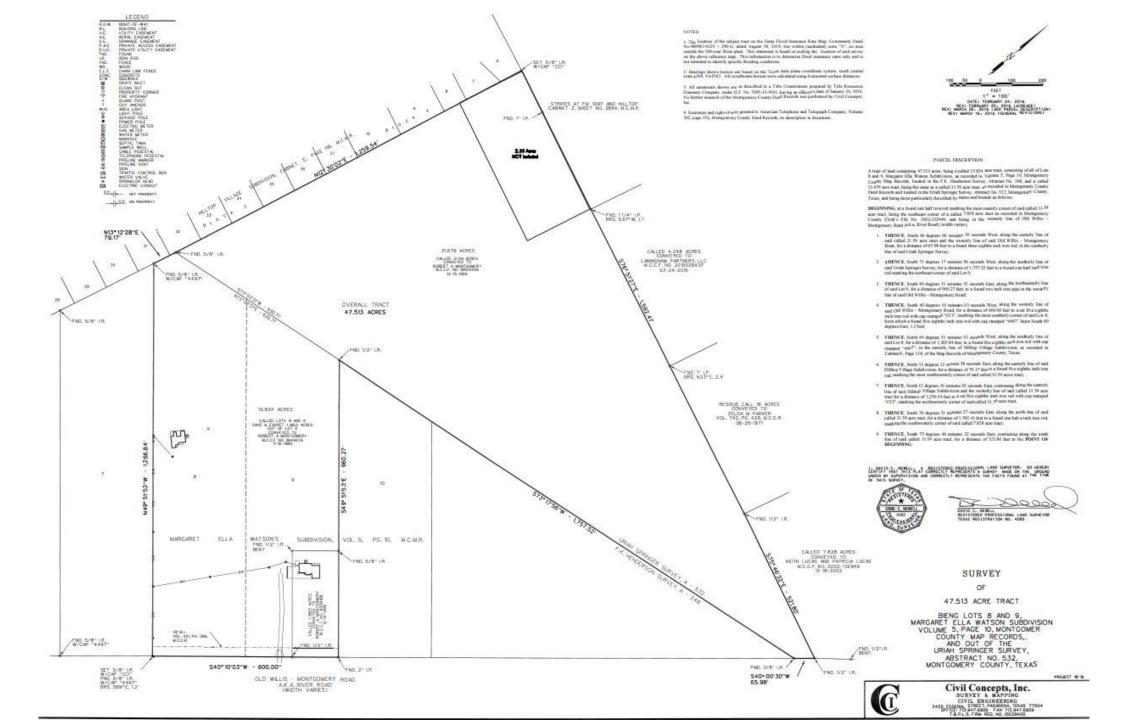

## 45 Acres (Will Subdivide) 11931 Old Montgomery Rd, Willis, TX 77318

| Property Information |                                                                                                          |
|----------------------|----------------------------------------------------------------------------------------------------------|
| Size                 | 45 Acres                                                                                                 |
| Appraisal District   | www.mcad-tx.org                                                                                          |
| Tax Parcel #         | R53293                                                                                                   |
| Legal                | A0532 - Springer Uriah, TRACT 1 (31.668 AC), S946000 - Watson<br>M E, Lot 8, 9 (15.800 AC), ACRES 47.468 |
| Jurisdiction         | City of Willis                                                                                           |
| Water / Sewer        | City of Willis                                                                                           |
| Electric             | Entergy                                                                                                  |
| Fiber                | Consolidated                                                                                             |
| Schools              | Willis ISD                                                                                               |
| Google Earth File    | www.treatyoakdev.com/willis45                                                                            |