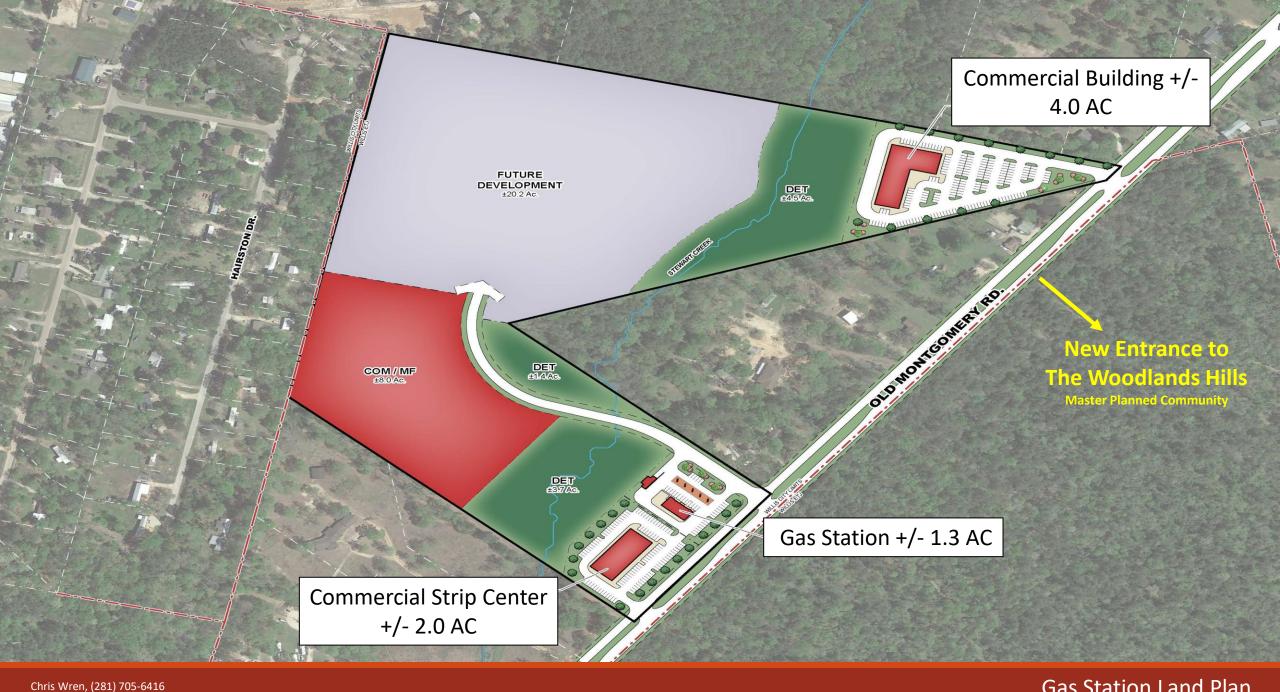

## Description

Total

NEW 45-acre mixed use development across the street from The Woodlands Hills master planned community. Located less than a mile from I-45 and a block south of FM 1097 with frontage on Old Montgomery Rd. This tract will be a mixed use development with commercial, retail and residential. All pads are zoned for commercial use and have a net acreage with offsite detention. No MUD taxes. All water and sewer is provided by the City and located onsite. Will subdivide.

## **Property Highlights**

- Across from The Woodland Hills master planned community
- -Property has special use permit for a RV Park
- -Quick access to I-45
- -4.5 miles to Lake Conroe