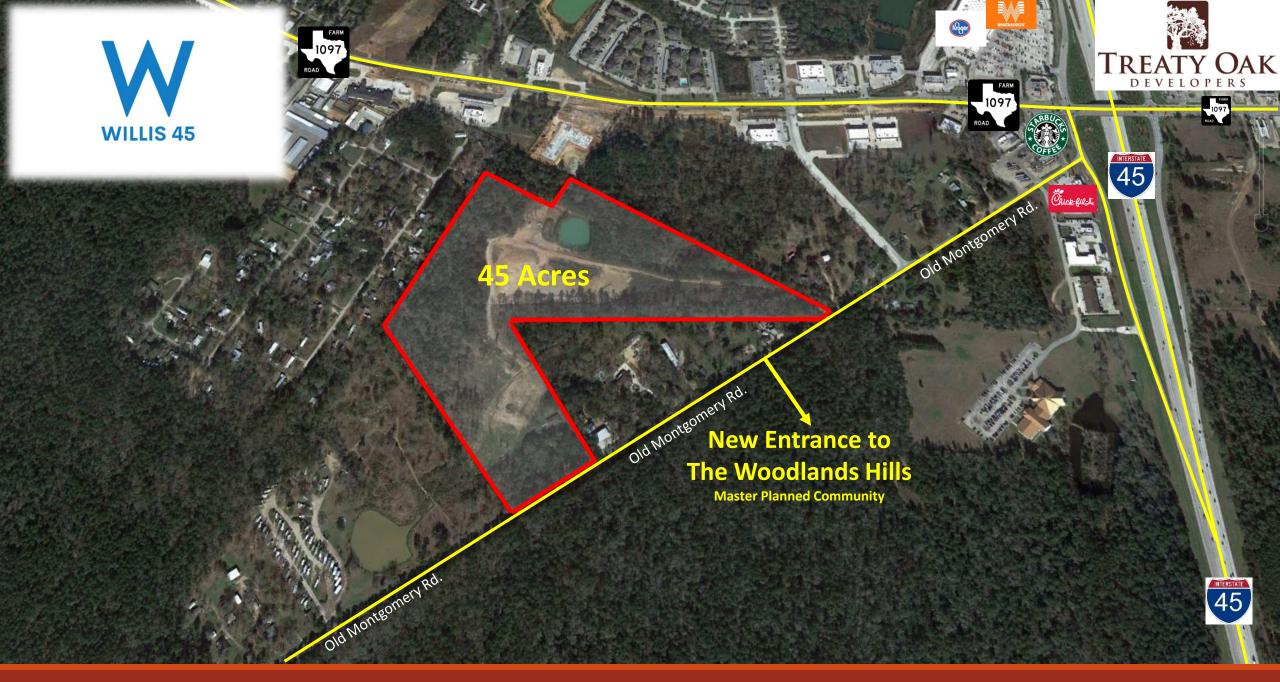

## 45 Acres (Will Subdivide) 11931 Old Montgomery Rd, Willis, TX 77318

| Property Information |                                                                                                          |
|----------------------|----------------------------------------------------------------------------------------------------------|
| Size                 | 45 Acres                                                                                                 |
| Appraisal District   | www.mcad-tx.org                                                                                          |
| Tax Parcel #         | R53293                                                                                                   |
| Legal                | A0532 - Springer Uriah, TRACT 1 (31.668 AC), S946000 - Watson<br>M E, Lot 8, 9 (15.800 AC), ACRES 47.468 |
| Jurisdiction         | City of Willis                                                                                           |
| Water / Sewer        | City of Willis                                                                                           |
| Electric             | Entergy                                                                                                  |
| Fiber                | Consolidated                                                                                             |
| Schools              | Willis ISD                                                                                               |
| Google Earth File    | www.treatyoakdev.com/willis45                                                                            |

## Description

Total

NEW 45-acre mixed use development across the street from The Woodlands Hills master planned community. Located less than a mile from I-45 and a block south of FM 1097 with frontage on Old Montgomery Rd. This tract will be a mixed use development with commercial, retail and residential. All pads are zoned for commercial use and have a net acreage with offsite detention. No MUD taxes. All water and sewer is provided by the City and located onsite. Will subdivide.