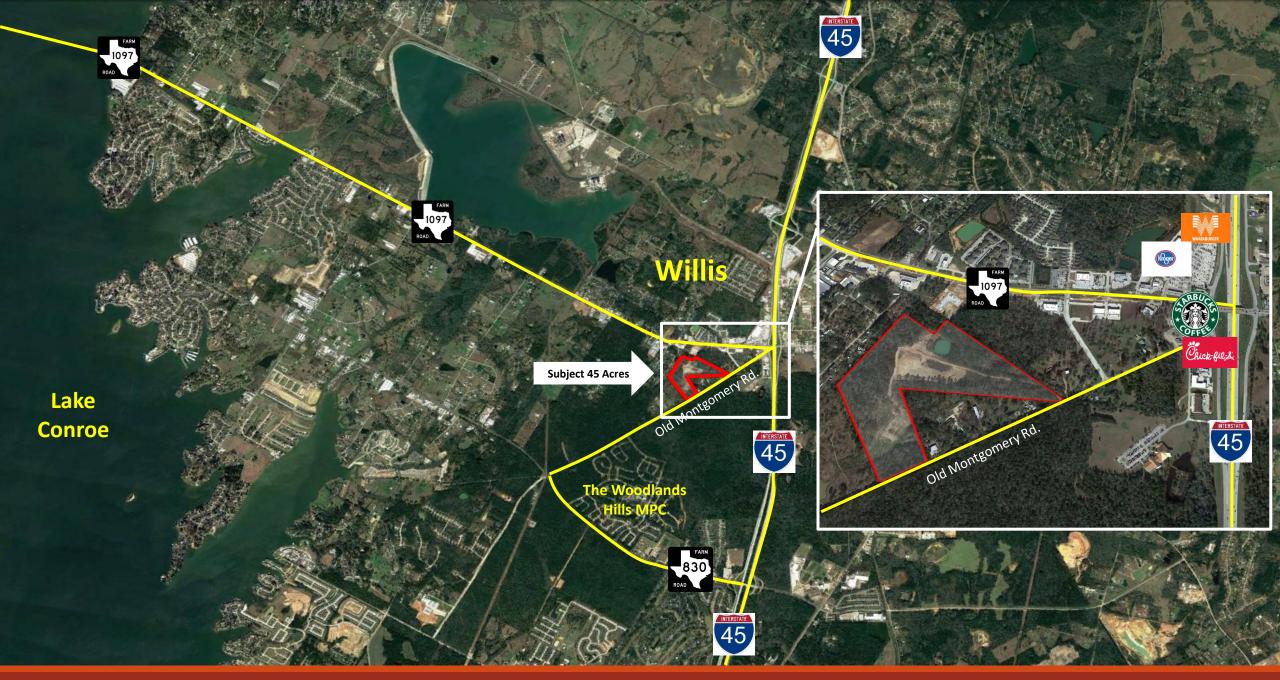

## Description

Total

NEW 45-acre mixed use development across the street from The Woodlands Hills master planned community. Located less than a mile from I-45 and a block south of FM 1097 with frontage on Old Montgomery Rd. This tract will be a mixed use development with commercial, retail and residential. All pads are zoned for commercial use and have a net acreage with offsite detention. No MUD taxes. All water and sewer is provided by the City and located onsite. Will subdivide.

## **Property Highlights**

- Across from The Woodland Hills master planned community
- -Property has special use permit for a RV Park
- -Quick access to I-45
- -4.5 miles to Lake Conroe