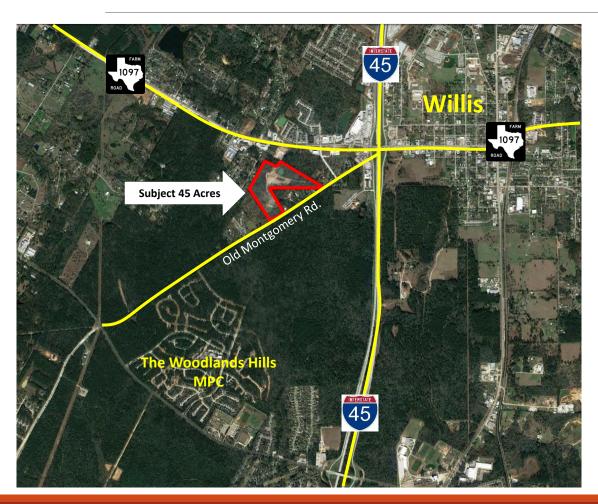

## Description

Total

NEW 45-acre mixed use development across the street from The Woodlands Hills master planned community. Located less than a mile from I-45 and a block south of FM 1097 with frontage on Old Montgomery Rd. This tract will be a mixed use development with commercial, retail and residential. All pads are zoned for commercial use and have a net acreage with offsite detention. No MUD taxes. All water and sewer is provided by the City and located onsite. Will subdivide.

## **Property Highlights**

- Across from The Woodland Hills master planned community
- -Property has special use permit for a RV Park
- -Quick access to I-45
- -4.5 miles to Lake Conroe