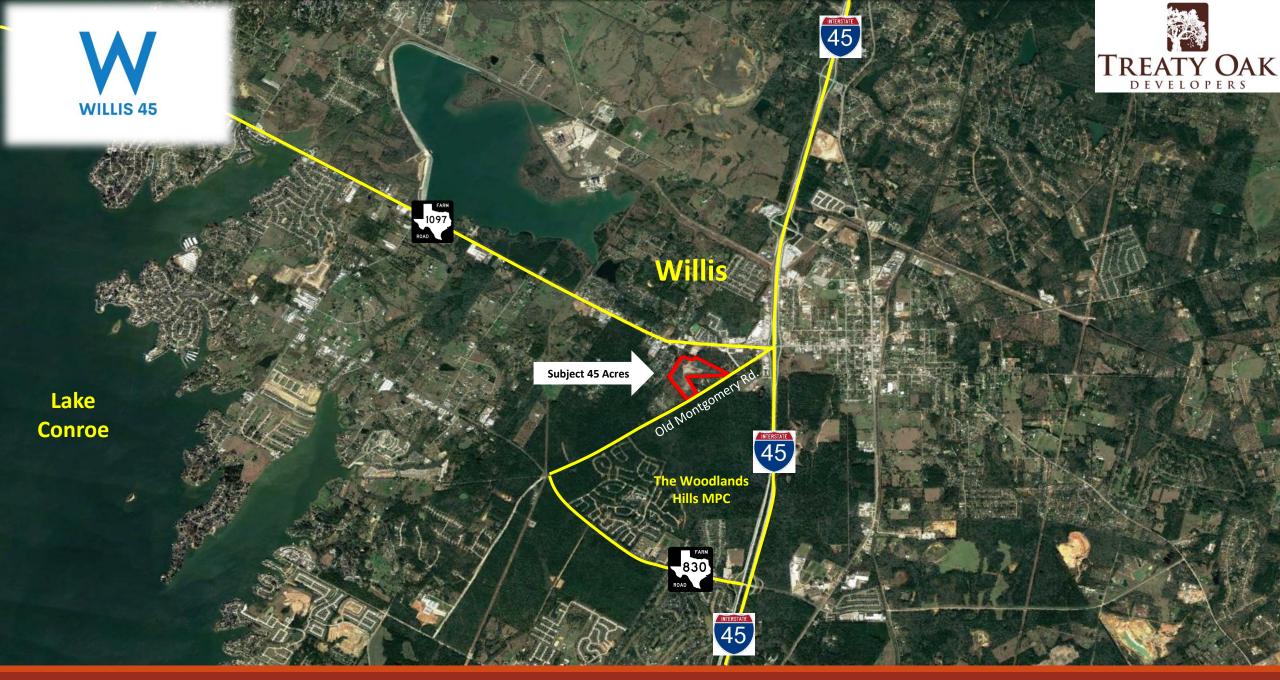

## Description

Total

NEW 45-acre mixed use development across the street from The Woodlands Hills master planned community. Located less than a mile from I-45 and a block south of FM 1097 with frontage on Old Montgomery Rd. This tract will be a mixed use development with commercial, retail and residential. All pads are zoned for commercial use and have a net acreage with offsite detention. No MUD taxes. All water and sewer is provided by the City and located onsite. Will subdivide.

## **Property Highlights**

- Across from The Woodland Hills master planned community
- -Property has special use permit for a RV Park
- -Quick access to I-45
- -4.5 miles to Lake Conroe